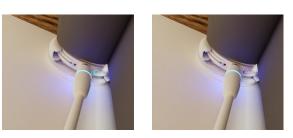

## **Charging Process**

**Dimensions** 

1. Connect the Magnetic Tip the motor head

**2.** Check if the Green LED on the Magnetic Cable is blinking (blinking equals charging)

**NOTE:** For best experience, ensure that the motor is installed with the charging port facing downwards.