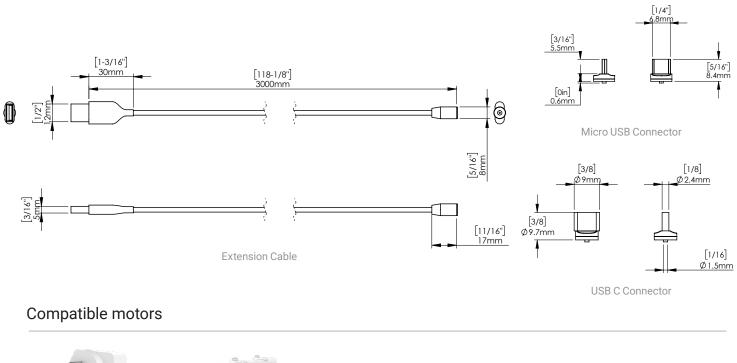

## **Product Specifications**

Part #: MT03-0304-069015AUTOMATE | Magnetic Extension Cable 3MPart #: MT03-0304-036014AUTOMATE | Magnetic Connector Micro BPart #: MT03-0304-036022AUTOMATE | Magnetic Connector USB C

## **Charging Process**

**Dimensions** 

1. Connect the Magnetic Tip the motor head

**2.** Check if the Green LED on the Magnetic Cable is blinking (blinking equals charging)

**NOTE:** For best experience, ensure that the motor is installed with the charging port facing downwards.