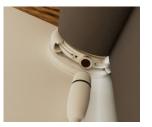

## **Charging Process**

**Dimensions** 

1. Connect the Magnetic Tip the motor head

**2.** Check if the Green LED on the Magnetic Cable is blinking (blinking equals charging)

**NOTE:** For best experience, ensure that the motor is installed with the charging port facing downwards.