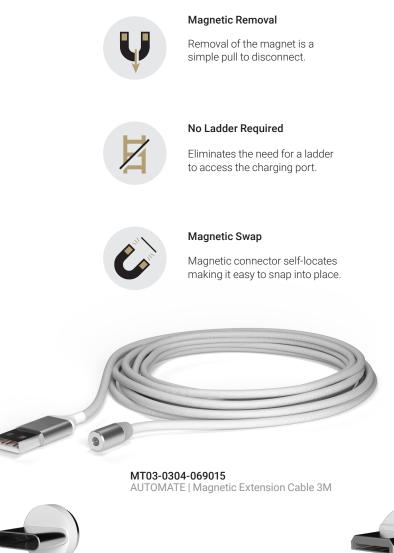

## **Product Specifications**

Part #: MT03-0304-069015AUTOMATE | Magnetic Extension Cable 3MPart #: MT03-0304-036014AUTOMATE | Magnetic Connector Micro BPart #: MT03-0304-036022AUTOMATE | Magnetic Connector USB C