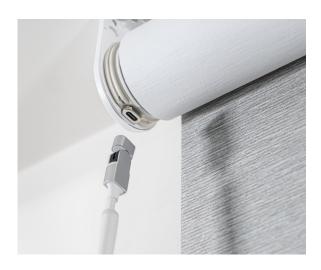

# Easy upgrade from manual to motorisation

Take the winder out and replace with a motor, eliminating the need to re-order blinds. \* Check roller tube compatibility.

# **Magnetic Wand**

The wand features a magnetic tip for easy connection to the motor, especially in hard-to-reach areas, and is detachable for controlling multiple blinds throughout the home.