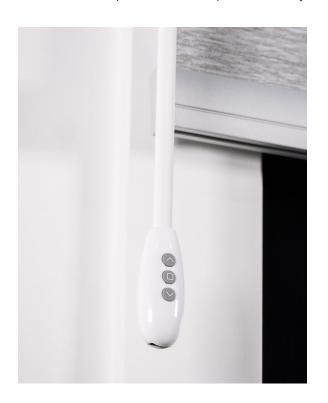

## Simple, Intuitive Operation

Operation is as simple as pressing a button with essential up, down and stop functionality.

## Easy to recharge

Accessible USB-C port on base of wand provides convenient charging access.