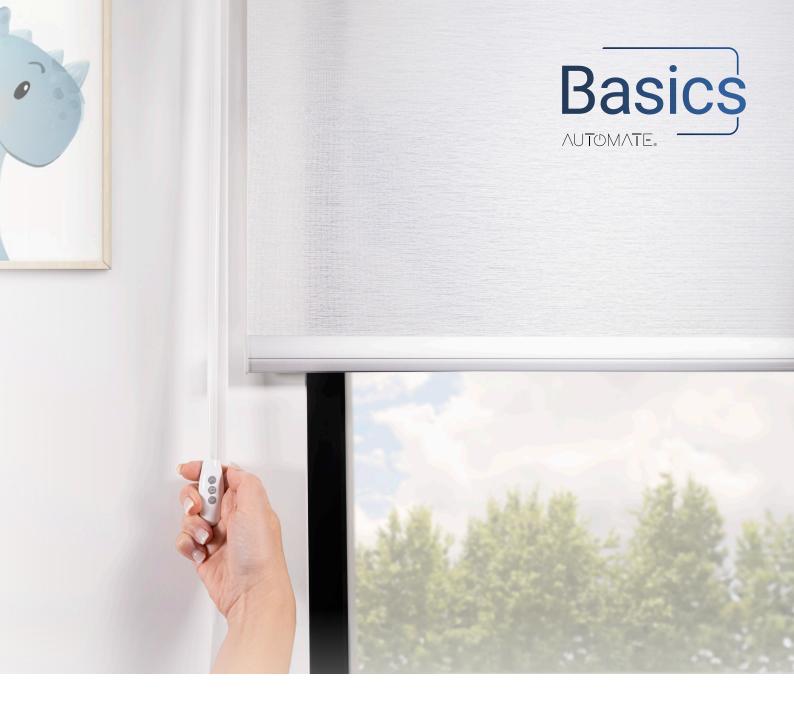

# A simple, safe upgrade from manual to motorised shade operation

Discover the ease and simplicity of the Automate Basics Wand Motor, which features essential up, down, and stop functions for effortless shade adjustment. This cordless, child-safe system provides a seamless upgrade from manual chain operation to convenient automation, offering an accessible and affordable motorised shade solution.

## Simple, Intuitive Operation

Operation is as simple as pressing a button with essential up, down and stop functionality.