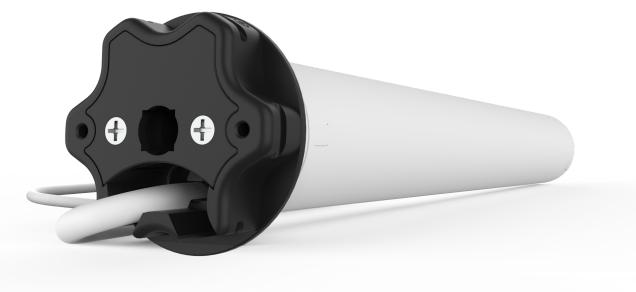

## **AX50**

A high torque ARC motor suitable for extreme systems featuring Impact Detection as well as open bracket & cassette folding arm awning solutions featuring Self Tightening technology.

### Robust Metal Star Head

Ensuring a strong and secure attachment.

### **Dimensions**

**Crown & Drives** 