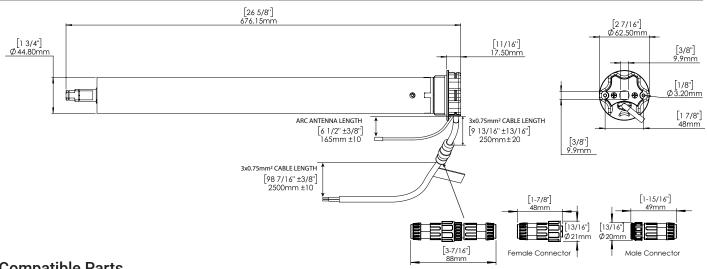

e programming instructions are streamlined to have your shades moving as quickly as possible.





### **Product Specifications**

Part #: MT01-1145-069015 Automate AX50 Motor

| Voltage         | 240V AC 50Hz | IP Rating          | IP44                        |
|-----------------|--------------|--------------------|-----------------------------|
| Torque          | 50Nm         | Limit Switch Type  | Electronic                  |
| Max Run Time    | 4min         | Current            | 0.99A                       |
| Speed           | 12 RPM       | Temp Working Range | 32°F to 140°F (0°C to 60°C) |
| Radio Frequency | 433.92 MHz   | Insulation Class   | Н                           |
| RF Modulation   | FSK          |                    |                             |

### **Dimensions**



**Crown & Drives** 

### **Compatible Parts**

Tubes



| 8mm Steel Tube | F |
|----------------|---|
| 8mm Alu Tuhe   | Ν |

| 78mm Steel Tube | RE01-0678-050508 Crown<br>MT03-0106-050006 Drive Wheel                                                                             |  |
|-----------------|------------------------------------------------------------------------------------------------------------------------------------|--|
| 78mm Alu Tube   |                                                                                                                                    |  |
| S100 110mm Tube | RB80-0701-073100 Extreme Crown<br>RB80-0301-073100 Extreme Drive Wheel<br>MT03-0198-025008 - AUTOMATE SOMFY<br>Drive wheel adaptor |  |
| S100 130mm Tube |