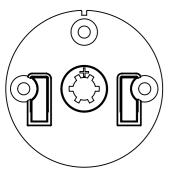

NOTE: Motor is supplied with MT03-0203-069002 (Skyline) attached to the motor.

MT03-0203-069002