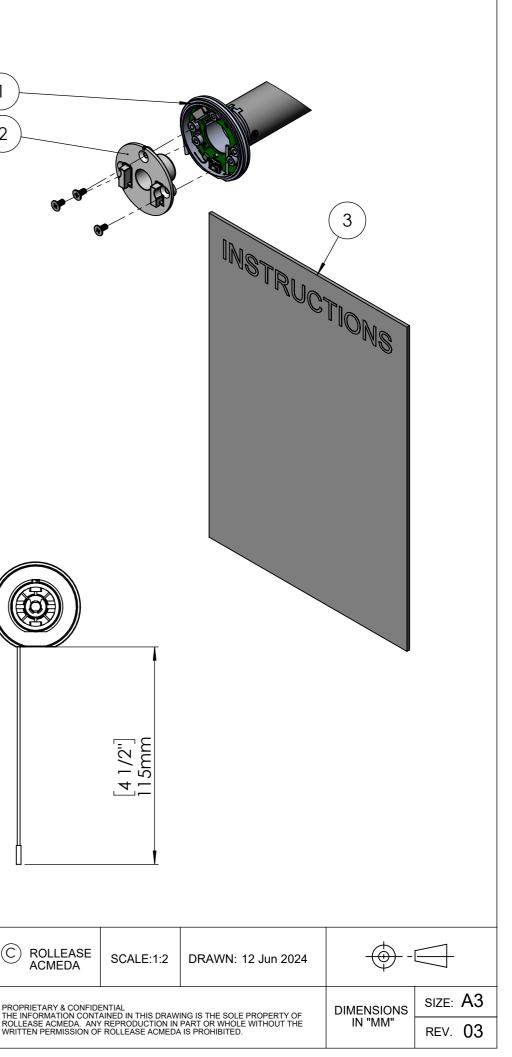

| ITEM NO. | PART NO.             | DESCRIPTION                                                          | Default/<br>QTY. | Carton<br>QTY |
|----------|----------------------|----------------------------------------------------------------------|------------------|---------------|
| 1        | DM25LEU/S-0.7/20 - Q | AUTOMATE   Motor 0.7Nm ARC Motor Quiet<br>[Ø25/5V/20rpm] (2 battery) | 1                | 20            |
| 2        | MT03-0206-069002     | AUTOMATE   BRACKET ADAPTOR SKYLINE<br>SERIES                         | 1                | 20            |
| 3        | Instructions         | Installation Instructions                                            | 1                | 20            |

 $\bigcirc$ 

1

2