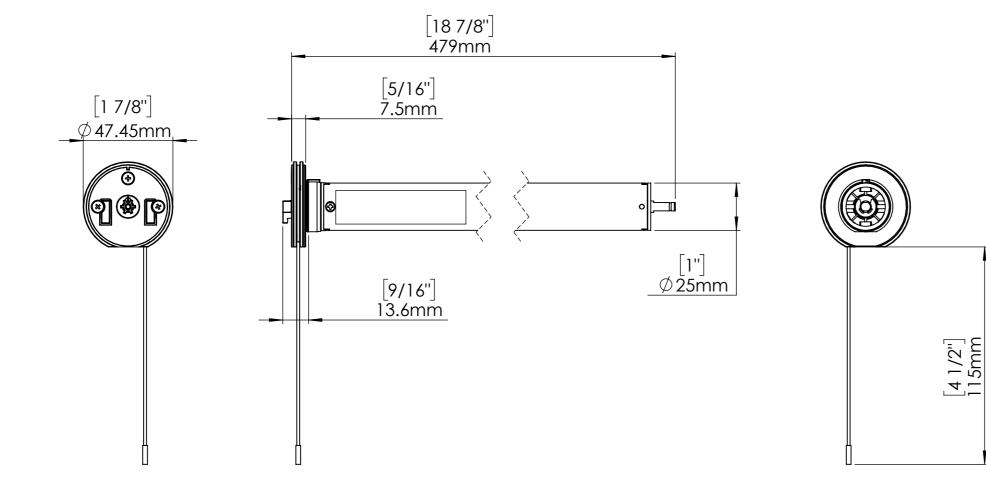

## **PRODUCT SPECIFICATION SHEET**

ITEM DESCRIPTION: 5V ZERO LI-ION 0.7NM CT20 Q MOTOR [Ø25/5V/20RPM](SKY)

ITEM CODE: MT01-1325-069028-CT

www.rolleaseacmeda.com

ROLLEASE ACMEDA

PRECISION IN MOTION

ROLLEASE ACMEDA