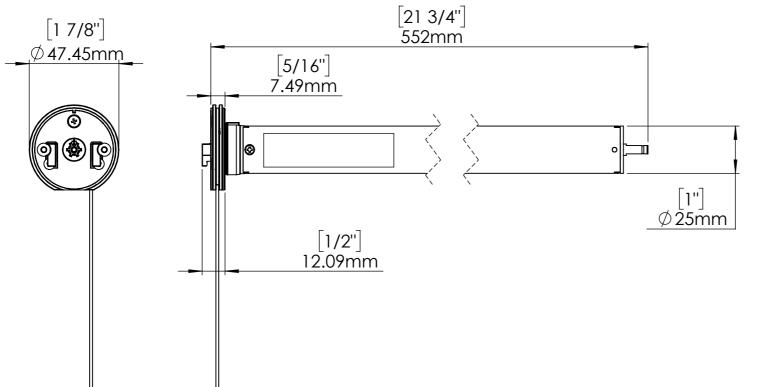

NOTE: Motor is supplied with MT03-0205-069002 (Skyline) attached to the motor.

| PRODUCT SPECIFICATION S | HEET |
|-------------------------|------|
|-------------------------|------|

ITEM DESCRIPTION: 5V ZERO LI-ION 1.1NM CT20 Q MOTOR [Ø25/5V/28RPM](SKY)

ITEM CODE: MT01-1325-069029-CT

C ROLLEASE ACMEDA

SCALE:1:2

DRAWN: 31 May 2024

INSTRUCTIONS

www.rolleaseacmeda.com

PROPRIETARY & CONFIDENTIAL THE INFORMATION CONTAINED IN THIS DRAWING IS THE SOLE PROPERTY OF ROLLEASE ACMEDA. ANY REPRODUCTION IN PART OR WHOLE WITHOUT THE WRITTEN PERMISSION OF ROLLEASE ACMEDA IS PROHIBITED.

DIMENSIONS IN "MM"

SIZE: A3

REV. 02