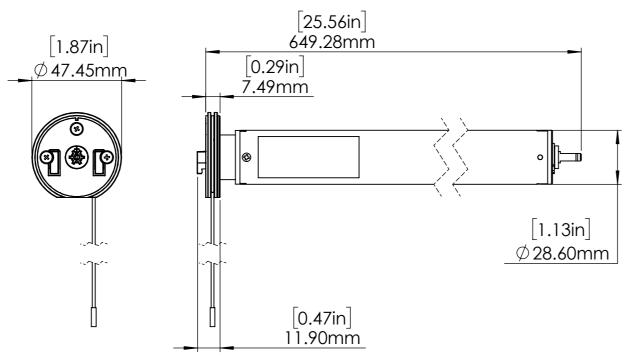

NOTE: Motor is supplied with MT03-0205-069002 (Skyline) attached to the motor.

ITEM DESCRIPTION: 5V ZERO LI-ION 2.0NM CT15 Q MOTOR [Ø28/5V/28RPM](SKY)

ITEM CODE: MT01-1328-069008-CT

ROLLEASE ACMEDA

2

SCALE:1:2

DIMENSIONS IN "MM"

INSTRUCTIONS

SIZE: A3 REV. **01**