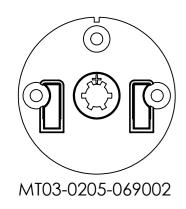

NOTE: Motor is supplied with MT03-0205-069002 (Skyline) attached to the motor.

ITEM DESCRIPTION: 5V ZERO LI-ION 2.0NM CT15 Q MOTOR [Ø28/5V/28RPM](SKY)

ITEM CODE: MT01-1328-069008-CT

ROLLEASE ACMEDA

2

SCALE:1:2