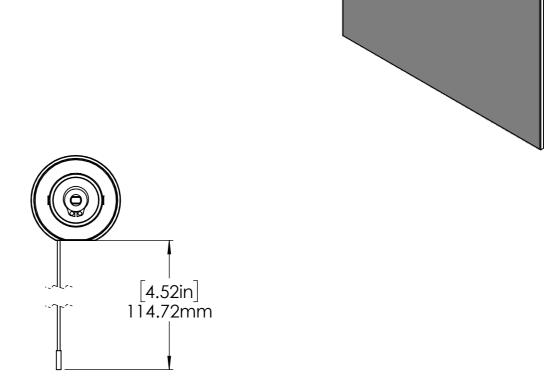

| ITEM NO. | PARTNO             | DESCRIPTION                                         | Default/<br>QTY. | Carton<br>QTY |
|----------|--------------------|-----------------------------------------------------|------------------|---------------|
| 1        | MT03-0206-069002   | AUTOMATE   BRACKET<br>ADAPTOR SKYLINE SERIES        | 1                | 15            |
| 2        | Instructions       | Installation Instructions                           | 1                | 15            |
| 3        | DM28LEU/S-2/28 - Q | AUTOMATE   LI-ION 2.0Nm ARC<br>Motor [Ø28/5V/20rpm] | 1                | 15            |



NOTE: Motor is supplied with MT03-0205-069002 (Skyline) attached to the motor.





ITEM DESCRIPTION: 5V ZERO LI-ION 2.0NM CT15 Q MOTOR [Ø28/5V/28RPM](SKY)

ITEM CODE: MT01-1328-069008-CT



ROLLEASE ACMEDA

2

SCALE:1:2

DRAWN: 29 Jan 2024



www.rolleaseacmeda.com

PROPRIETARY & CONFIDENTIAL THE INFORMATION CONTAINED IN THIS DRAWING IS THE SOLE PROPERTY OF ROLLEASE ACMEDA. ANY REPRODUCTION IN PART OR WHOLE WITHOUT THE WRITTEN PERMISSION OF ROLLEASE ACMEDA IS PROHIBITED.

DIMENSIONS IN "MM"

INSTRUCTIONS

SIZE: A3 REV. **01**