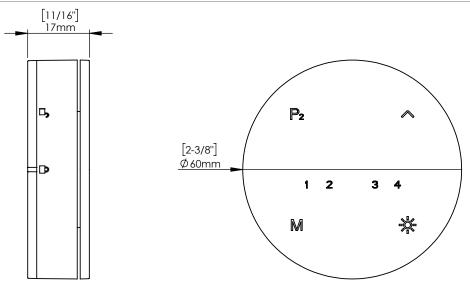

# **Product Specifications**

Part #: MT02-0302-067003 Automate | Internal Sun Sensor

| Size                  | 60mm x 17mm         | Weight                           | 30g w/o battery   |
|-----------------------|---------------------|----------------------------------|-------------------|
| Light Intensity Range | 0 - 60 kLux         | Battery                          | 1.5 V AAA battery |
| Frequency             | 433.92 MHz          | Working Current                  | <100mA            |
| Transmission Distance | 98 ft (30 m) Indoor | Ambient Operating<br>Temperature | -14 °F - 140 °F   |
|                       |                     |                                  | -10 °C - +60 °C   |

### Dimensions