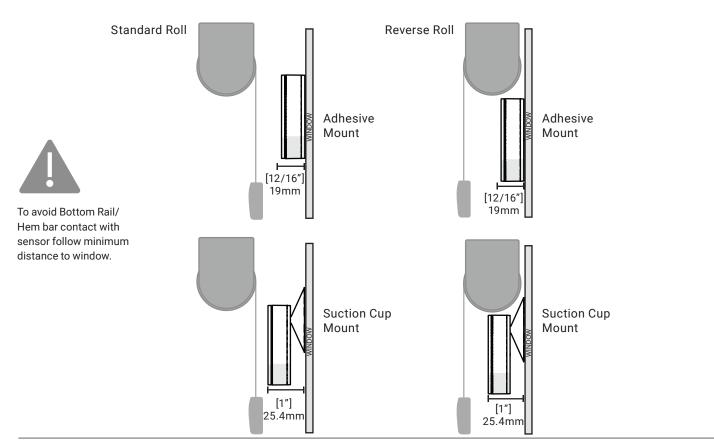

## Minimum Bottom Rail/Hem Bar Distance

MT02-0302-067003\_Automate | Internal Sun Sensor ARC\_v1.1\_March 2025