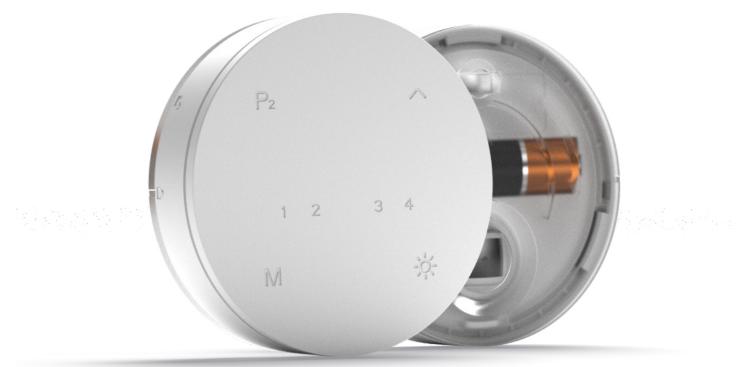

# **Internal Sun Sensor**

Detects sunlight levels and automatically adjusts your shades position for enhanced comfort and convenience.

#### Light Measurements

Features a lux meter to measure light intensity and perform an automated action.

#### **Three Preset Modes**

Three advanced modes for precise sunlight management to meet your preferences.

#### **Dual Mount Option**

3M Adhesive or a suction cup.

ARC<sup>™</sup> (Automate Radio Communication) is Rollease Acmeda's proprietary technology utilizing 433MHz radio communication with bi-directional feedback that brings Automate motorized shading systems together.

# **Product Specifications**

Part #: MT02-0302-067003 Automate | Internal Sun Sensor

| Size                  | 60mm x 17mm         | Weight                           | 30g w/o battery   |
|-----------------------|---------------------|----------------------------------|-------------------|
| Light Intensity Range | 0 - 60 kLux         | Battery                          | 1.5 V AAA battery |
| Frequency             | 433.92 MHz          | Working Current                  | <100mA            |
| Transmission Distance | 98 ft (30 m) Indoor | Ambient Operating<br>Temperature | -14 °F - 140 °F   |
|                       |                     |                                  | -10 °C - +60 °C   |