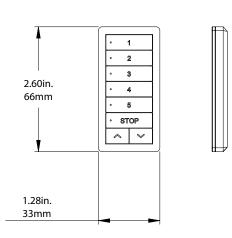

CONFIGURABLE CHANNELS Default five channels available to control individual shade or groups of shades.