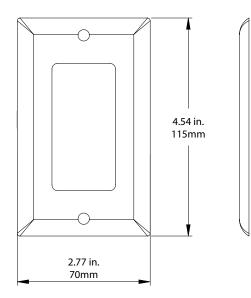

### COVER PLATE

Available with two decorative plate options, one magnetic which allows the controller to be removed and used anywhere and one fixed offering a wall switch controller.

REMOVABLE CONTROL PANEL