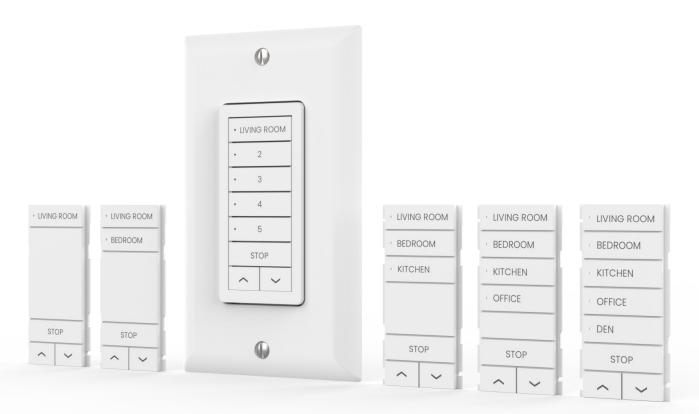

## 5CH Decorator Wall RF Switch (Flush)

The contemporary designed Automate 5CH Decorator Wall RF Switch (Flush) is perfect for internal motorized commercial shade applications which simply attaches to the wall (no cut-in) for easy installation. The button design can be customized to suit specific project requirements.

CONFIGURABLE CHANNELS Default five channels available to control individual shade or groups of shades.

### COVER PLATE

Available with two decorative plate options, one magnetic which allows the controller to be removed and used anywhere and one fixed offering a wall switch controller.

REMOVABLE CONTROL PANEL

The inner control can be removed and act as a hand held device if required.

#### RETROFIT Easily attaches to the

wall with no wiring required.

MTRF-WS5-FLUSH - RF White 5CH Decorator Wall RF Switch (Flush) \_051023\_v1.2